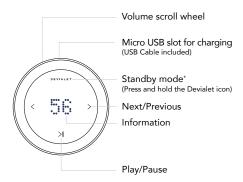

## 2. FUNCTIONS

\*To exit standby mode, simply press the power button on the back of your speaker.