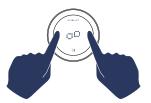

## 3. RESET

To pair Remote with a new Devialet product, launch the pairing mode by pressing the Previous and Next buttons simultaneously for 3 seconds.

Then, place Remote near your Devialet product until it emits a sound.